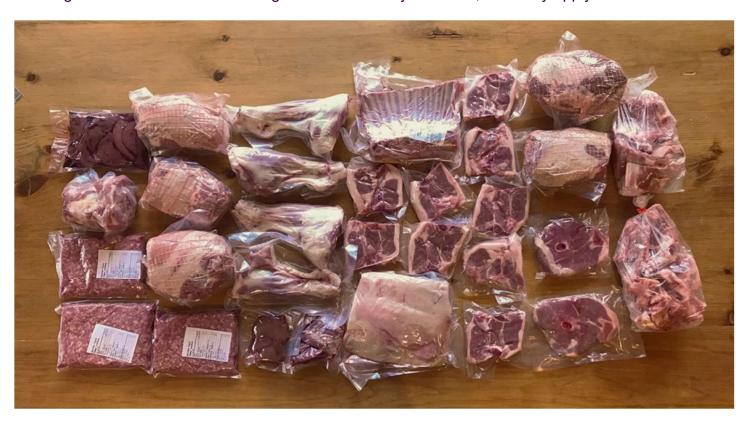

**Uncut Lamb:** Whole \$11/lb + \$50 processing fee. Note whole carcass length is approximately 4 feet.

**Custom Cut Whole Lamb:** \$11/lb (plus \$150 processing & custom cutting). Yield approx. 40lbs This amount will fit into 2 standard coolers (approx 24\*15\*15").

## Custom Cut Choices (based on whole lamb)

- 1 neck roast (prepare similar to shanks)
- 2 shoulders options: bone-in, boneless (boneless can be cut in  $\frac{1}{2}$ ), chops, stew or ground
- 2 racks
- Loin Chops: approximately 16 (come packaged in 2's for a total of 8 packages)
- 2 ribs
- 2 legs options: bone-in, boneless (boneless can be cut in ½), leg steaks, stew or ground
- 4 shanks options: keep as is, turn all or some into ground or stew
- organs (liver, heart, kidney, testicles these are optional, may not always be available)
- bones: included from any deboning of roasts or shanks
- any trim is turned into ground yields approximately 3lbs of ground